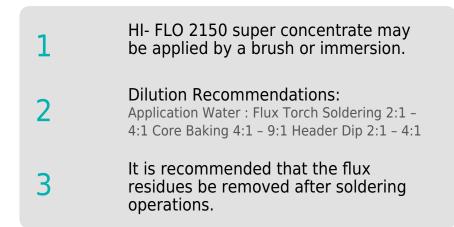

# Ä GENERAL CHEMICAL CORP.



## **TYPICAL PROPERTIES**

Appearance: Clear amber liquid Odor: Acidic pH: <1.0

# Hi Flo 2150

REPAIR & TORCH SOLDERING FLUX

#### **Description**

• Concentrate • Engineered for radiator repair and rebuilds • Minimal odor and fumes released • Used with wide range of solder • Superior cleaning ability for removal of lubricants, shop dirt and oxides.

# **Recommended Application**



#### **Benefits**

- Excellent wetting Greater solder penetration
- Clean burning Cleaner solder surface resulting in a better core easier to paint
- Superior heat stability Better tolerance to open torch heat, reduces charring residues on parts
- Concentrate Savings on shipping costs
- No offensive odor High employee acceptance
- Excellent shelf life

#### **Health & Safety**

Wash hands and other exposed areas with mild soap and water before eating, drinking or smoking and when leaving work. Please refer to SDS for complete health and safety information.

## Storage

Keep only in the original container in a cool, well ventilated place away from incompatible materials. Keep container closed when not in use.

12336 Emerson Dr. | Brighton, MI 48116 | 248-587-5600 Fax: 248-587-5606 | www.g