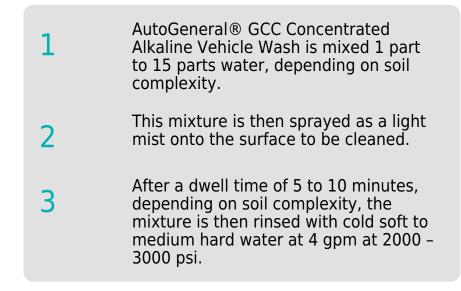

detergents, environmentally friendly sequestering agents and grease cutting alkalis. Designed with "PHOSPHATE FREE" chemistry, this water dilutable concentrate can be used to wash trains, trucks and trailers, utility trucks, aircraft, ships and boats, agricultural equipment, buses, RV's, cars and vans. It is safe on all common surfaces when used according to directions. GCC 710 is ideal for removing heavy encrustation of bugs, excreta and road film with ease, lime dust & oxides from all surfaces sensitive to acid type cleaning solutions, oil & grease including mud and grime. The chemical solution rinses freely and is thus harmless to aluminum articles and paint over time. This formulation improves light reflectivity by leaving a rich luxurious sheen behind.

# **Recommended Application**



#### **Benefits**

- Water based
- Widespread utility
- Concentrated formula
- Low VOC

# **Material Compatibility**

Avoid strong oxidizing agents (i.e. bleach) and strong acids.

#### **Health & Safety**

Refer to SDS for complete health and safety information.

#### Storage

Keep only in the original container , avoid freezing, well ventilated place away from incompatible materials. Keep container closed when not in

use.

# **Surfaces**

The process can be implemented for cleaning all types of painted surfaces, chrome, ferrous and non-ferrous metals (steel and copper), white metals (aluminum and magnesium) where daily or weekly maintenance will not tarnish or dull wheels, fuel tanks, bodies, stainless steel or truck accessories.

12336 Emerson Dr. | Brighton, MI 48116 | 248-587-5600