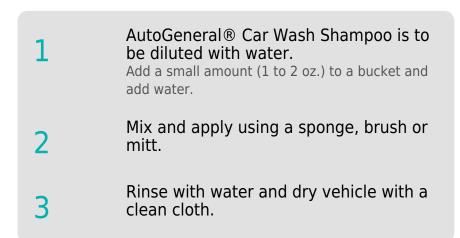

## **TYPICAL PROPERTIES**

• Appearance and odor = Clear, pink liquid

- •pH = 12 (concentrate)
- •VOC (EPA 24) = 0.03 lbs/gal
- •Density = 8.65 lbs/gal
- Flashpoint = None

## **SHIPPING**

AutoGeneral® Car Wash Shampoo is shipped in 1 gallon plastic jugs, 5 gallon plastic pails, and 55 gallon closed head plastic drums.

# AutoGeneral® Car Wash Shampoo

Concentrated Car Shampoo

#### Description

AutoGeneral® Car Wash Shampoo is a concentrated soap that will wash away all traces of grease, dirt, grit and road film that accumulate on over the road vehicles.

## **Recommended Application**



## **Benefits**

- •Water based
- •Widespread utility
- Low VOC
- •Concentrated formula

## **Material Compatibility**

Avoid strong oxidizing agents (i.e. bleach).

#### **Health & Safety**

Please refer to the SDS for proper safety instructions.

12336 Emerson Dr. | Brighton, MI 48116 | 248-587-5600 Fax: 248-587-5606 | www.gccdatasheets.com